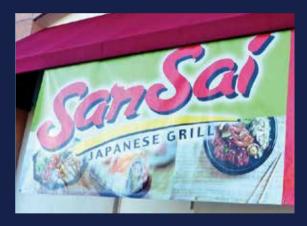

marketing

corporate

facilities

construction

Big City Signs...Your GO-TO marketing signage source.

Marketing signage is a broad category, but more than anything it builds your brand: out-of-home where your potential customers may well be looking for what you have to offer. Vehicle wraps, special event signage, banners, retail and restaurant environments are shown above.